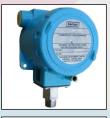

# PRESSURE & LEVEL TRANSMITTERS

## **Pressure Transmitter Applications:**

- Differential Pressure measurement
- Sensing flow rate
- Liquid level measurement
- Interface level measurement
- Density measurement

Continuous & Point level detection