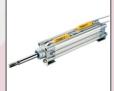

## CYLINDERS, ACTUATORS & GRIPPERS

## Types:

- Single & Double acting
- Linear & Rotary
- Rod & Rod-less cylinders
- Magnetic & Non-magnetic