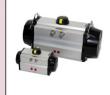

## PNEUMATIC VALVES

#### Types:

- Direct, Single & Double acting
- Diaphragm & Piston type
- Solenoid, Pilot & Manual operated.
- Flow control valves, Shuttle valves, Quick exhaust valves, Non-return valves etc.