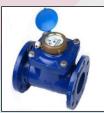

#### WATER METERS

#### Types:

- Magnetic & Non-Magnetic
- Turbine & Electro Magnetic
- Screwed or Flanged End
- Continuous & Resettable meter
- Hot & Cold
- Size: ½" to 40" (15mm to 1000mm)
- Remote sensing

**CHAMBAL** 