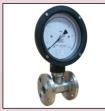

#### PRESSURE GAUGES

#### Types:

- Industrial, Economical & Commercial
- Analog & Digital
- Bourdon tube, Schaffer, Sealed Diaphragm & Capsule type
- Dial: 40 to 250 mm
- Threaded, Flanged or Tri Clover connection
- Case: M.S., S.S., Cast Aluminium weatherproof
- Range: 0 1000 Kg/cm², Vacuum & Compound, Hydraulic in Ton