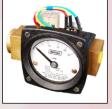

## PRESSURE SWITCHES

#### Types:

- Fixed & Adjustable on-off differential
- Flameproof & Weatherproof
- Differential pressure
- Direct sensing & Capillary type
- Diaphragm, Bellow or Chemical sealed
- Threaded, Flanged or Tri clover connection
- Range : -1 to 600 Bar pressure