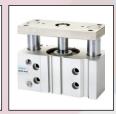

## CYLINDERS, ACTUATORS & GRIPPERS

## Types:

- Single & Double acting
- Linear & Rotary
- Rod & Rod-less cylinders
- Magnetic & Non-magnetic