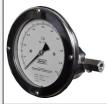

## FLOW & LEVEL SWITCHES

### Flow Switch Types:

- Flameproof & Weatherproof
- ▶ 15mm to 300mm line size
- Paddle & Piston type
- Screwed, Saddle or Flanged connection

## **Level Switch Types:**

- Flameproof & Weatherproof
- Conductive & Non conductive liquids
- Rigid rod, Flexible rod or Coaxial probe

Honeywell