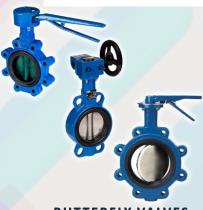

## INDUSTRIAL VALVES

**BALL VALVES** 

**NON RETURN VALVES** 

SAFETY VALVES

MANUALLY OPERATED

**BUTTERFLY VALVES** 

**GLOBE VALVES** 