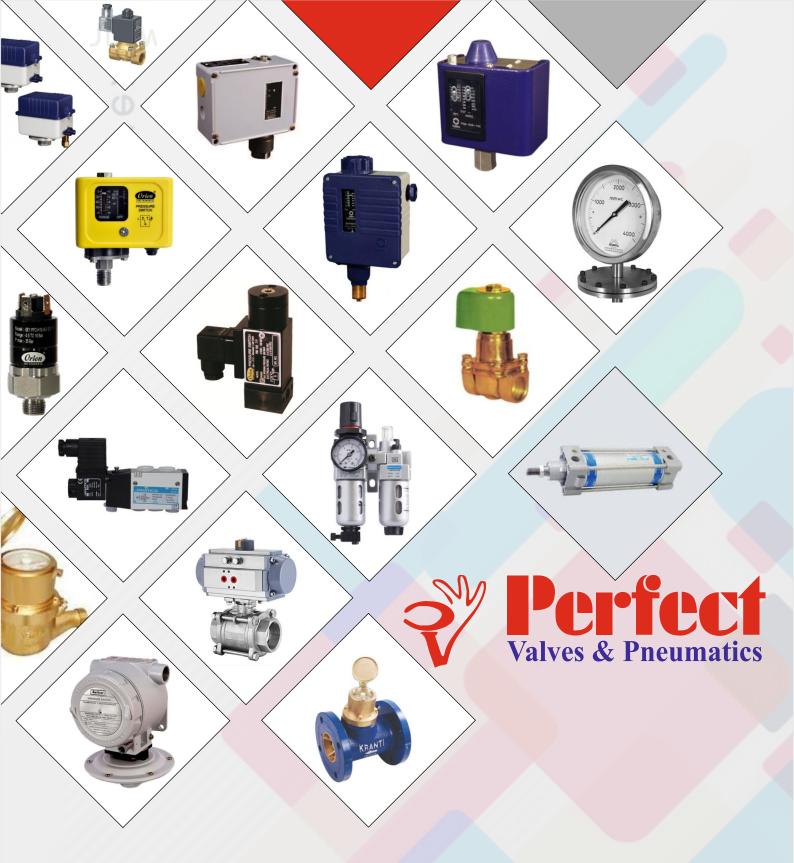

# PRESSURE & LEVEL TRANSMITTERS

## **Pressure Transmitter Applications:**

- Differential Pressure measurement
- Sensing flow rate
- Liquid level measurement
- Interface level measurement
- Density measurement

Continuous & Point level detection