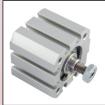

## CYLINDERS, ACTUATORS & GRIPPERS

## Types:

- Single & Double acting
- Linear & Rotary
- Rod & Rod-less cylinders
- Magnetic & Non-magnetic