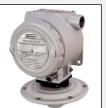

#### PRESSURE GAUGES

#### Types:

- Industrial, Economical & Commercial
- Analog & Digital
- Bourdon tube, Schaffer, Sealed Diaphragm & Capsule type
- Dial: 40 to 250 mm
- Threaded, Flanged or Tri Clover connection
- Case: M.S., S.S., Cast Aluminium weatherproof
- Range: 0 1000 Kg/cm², Vacuum & Compound, Hydraulic in Ton