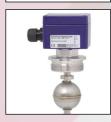

## FLOW & LEVEL SWITCHES

### Flow Switch Types:

- Flameproof & Weatherproof
- ▶ 15mm to 300mm line size
- Paddle & Piston type
- Screwed, Saddle or Flanged connection

## **Level Switch Types:**

- Flameproof & Weatherproof
- Conductive & Non conductive liquids
- Rigid rod, Flexible rod or Coaxial probe

Honeywell